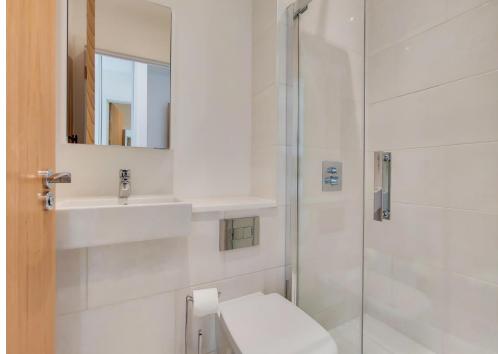

The accommodation comprises a master bedroom with a large fitted wardrobe & en-suite shower room, a second double bedroom, a stylish three piece bathroom suite, a utility cupboard which houses the heating system & washing machine, along with providing ample storage space, and a 16' x 16' open plan kitchen/ living room featuring a contemporary kitchen with composite work surfaces and fitted appliances.