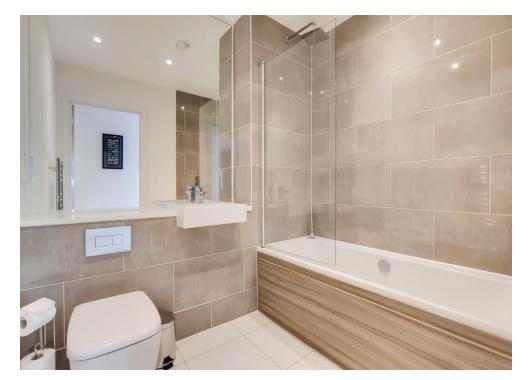

The accommodation comprises a master bedroom with a large fitted wardrobe & en-suite shower room, a second double bedroom, a stylish three piece bathroom suite, a utility cupboard which houses the heating system & washing machine, along with providing ample storage space, and a 16' x 16' open plan kitchen/ living room featuring a contemporary kitchen with composite work surfaces and fitted appliances.