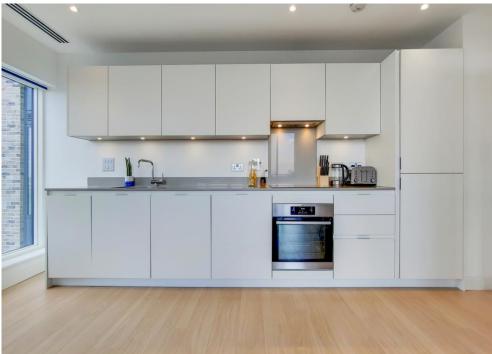

The accommodation comprises a master bedroom with a large fitted wardrobe & en-suite shower room, a second double bedroom, a stylish three piece bathroom suite, a utility cupboard which houses the heating system & washing machine, along with providing ample storage space, and a 16' x 16' open plan kitchen/ living room featuring a contemporary kitchen with composite work surfaces and fitted appliances.