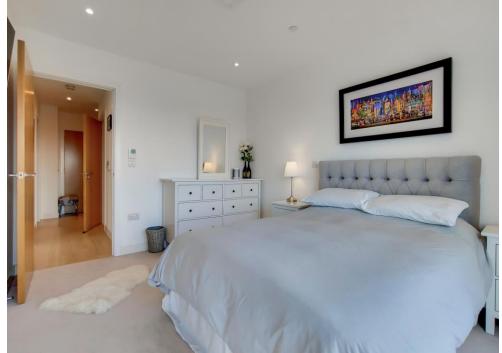

The accommodation comprises a master bedroom with a large fitted wardrobe & en-suite shower room, a second double bedroom, a stylish three piece bathroom suite, a utility cupboard which houses the heating system & washing machine, along with providing ample storage space, and a 16' x 16' open plan kitchen/ living room featuring a contemporary kitchen with composite work surfaces and fitted appliances.