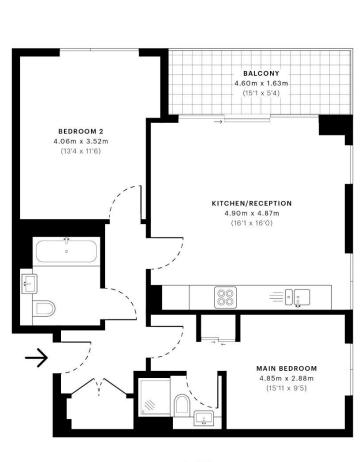

The accommodation comprises a master bedroom with a large fitted wardrobe & en-suite shower room, a second double bedroom, a stylish three piece bathroom suite, a utility cupboard which houses the heating system & washing machine, along with providing ample storage space, and a 16' x 16' open plan kitchen/ living room featuring a contemporary kitchen with composite work surfaces and fitted appliances.

Externally the property enjoys a 15' balcony with far reaching views and an aspect that captures the afternoon and evening sunshine. Furthermore, this property sits within easy reach of the popular Boxpark complex and only a short walk to Croydon town centre with its vast array of shops, bars & restaurants. In our opinion this property would make a wonderful first time buy or long-term investment.