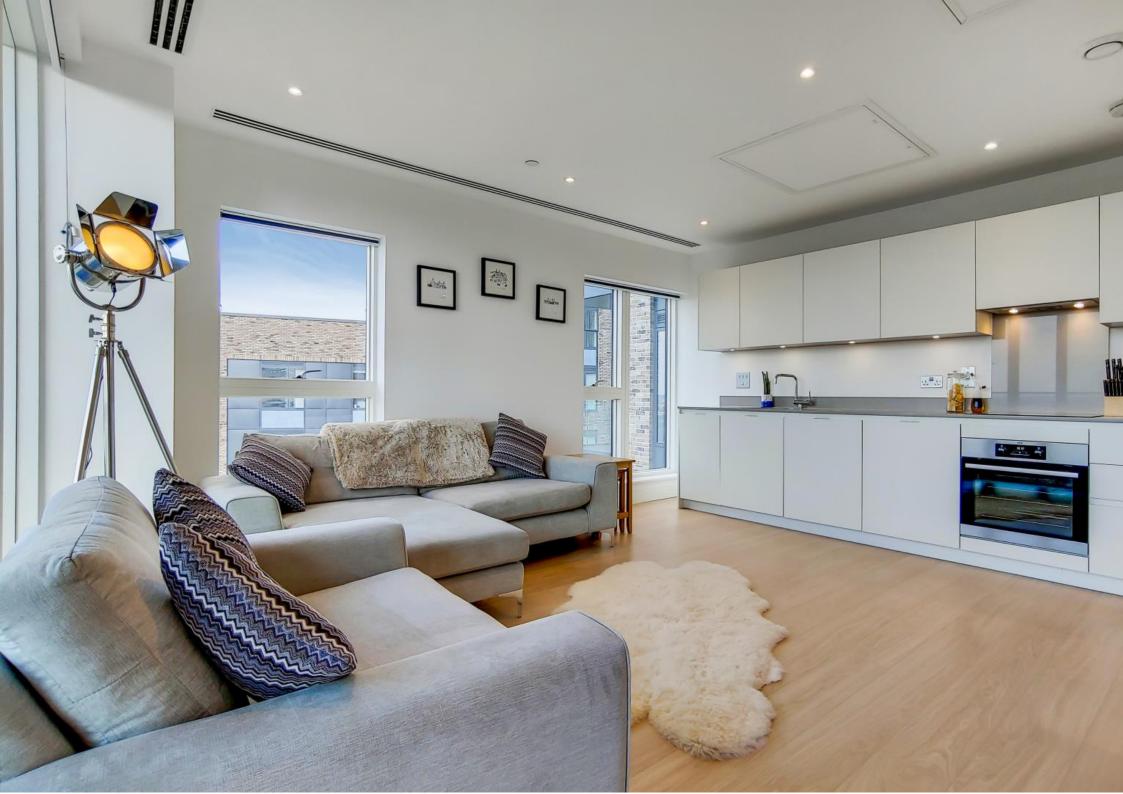

This bright & airy apartment enjoys a contemporary design throughout, benefits from an on-site concierge, access to the residents gymnasium, has lift access, an ultra-long lease, cycle housing, ample storage, and boasts a highly economical heating/ cooling system.

The accommodation comprises a master bedroom with a large fitted wardrobe & en-suite shower room, a second double bedroom, a stylish three piece bathroom suite, a utility cupboard which houses the heating system & washing machine, along with providing ample storage space, and a 16' x 16' open plan kitchen/ living room featuring a contemporary kitchen with composite work surfaces and fitted appliances.