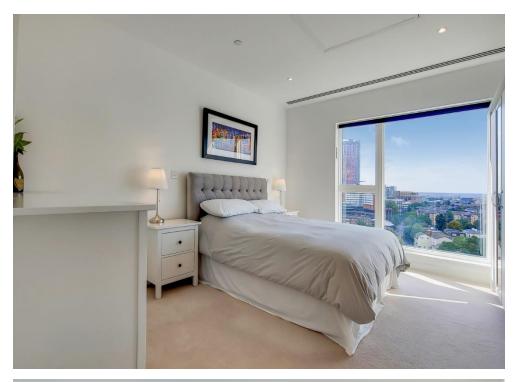

The accommodation comprises a master bedroom with a large fitted wardrobe & en-suite shower room, a second double bedroom, a stylish three piece bathroom suite, a utility cupboard which houses the heating system & washing machine, along with providing ample storage space, and a 16' x 16' open plan kitchen/ living room featuring a contemporary kitchen with composite work surfaces and fitted appliances.