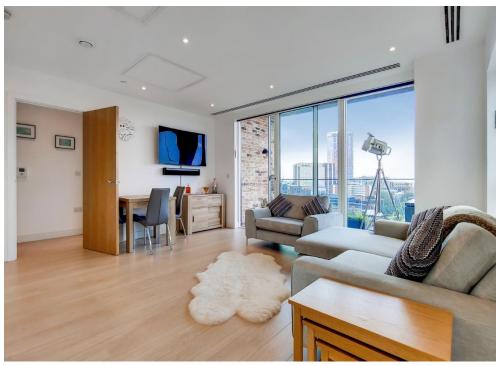

This bright & airy apartment enjoys a contemporary design throughout, benefits from an on-site concierge, access to the residents gymnasium, has lift access, an ultra-long lease, cycle housing, ample storage, and boasts a highly economical heating/ cooling system.

The accommodation comprises a master bedroom with a large fitted wardrobe & en-suite shower room, a second double bedroom, a stylish three piece bathroom suite, a utility cupboard which houses the heating system & washing machine, along with providing ample storage space, and a 16' x 16' open plan kitchen/ living room featuring a contemporary kitchen with composite work surfaces and fitted appliances.